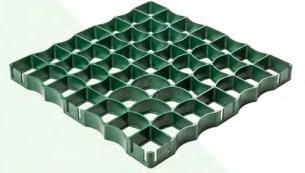

| PRODUCT SPECIFICATION                                                         | GRID OPLAST H30                                                     |
|-------------------------------------------------------------------------------|---------------------------------------------------------------------|
| EAN CODE:                                                                     | 5905778912003                                                       |
| DIMENSIONS (mm)                                                               | 500x500x30 ± 3%                                                     |
| WEIGHT:                                                                       | 0.97 kg. ± 2%                                                       |
| APPEARANCE:                                                                   | Black/graphite color,<br>smooth surface<br>(green color optionally) |
| RAW MATERIAL:                                                                 | PP/PE                                                               |
| CONTENT OF RAW MATERIAL FROM RECYCLING:                                       | 100%                                                                |
| COMPRESSIVE STRENGTH, IA METHOD AT +20°C (ibdim method no. pb/tw-2/147/2019): | > 180 tonnes/m2                                                     |
| COMPRESSIVE STRENGTH,<br>(FILLED WITH MINERAL AGGREGATE)<br>AT +20°C:         | > 400 tonnes/m2                                                     |
| CERTIFICATES:                                                                 | National Technical Assessment                                       |
| PACKAGING METHOD,<br>SHIPMENT (FULL TRUCK):                                   | Industrial pallet max. 120x120 height 2.2 m                         |
| NUMBER OF PIECES PER PALLET:                                                  | 320 pcs.                                                            |
| PACKAGING METHOD, SHIPMENT (COURIER):                                         | Industrial pallet max.<br>120x120 height 2.1 m                      |
| NUMBER OF PIECES PER PALLET:                                                  | 316 pcs.                                                            |
| NATIONAL TECHNICAL ASSESSMENT:                                                | IBDiM-KOT 2023/0951<br>edition 1                                    |