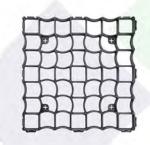

| PRODUCT SPECIFICATION                                                         | GRID OPLAST H30                                                     |
|-------------------------------------------------------------------------------|---------------------------------------------------------------------|
| EAN CODE:                                                                     | 5905778912003                                                       |
| DIMENSIONS (mm)                                                               | 500x500x30 ± 3%                                                     |
| WEIGHT:                                                                       | 0.97 kg. ± 2%                                                       |
| APPEARANCE:                                                                   | Black/graphite color,<br>smooth surface<br>(green color optionally) |
| RAW MATERIAL:                                                                 | PP/PE                                                               |
| CONTENT OF RAW MATERIAL FROM RECYCLING:                                       | 100%                                                                |
| COMPRESSIVE STRENGTH, IA METHOD AT +20°C (ibdim method no. pb/tw-2/147/2019): | > 180 tonnes/m2                                                     |
| COMPRESSIVE STRENGTH,<br>(FILLED WITH MINERAL AGGREGATE)<br>AT +20°C:         | > 400 tonnes/m2                                                     |
| CERTIFICATES:                                                                 | National Technical Assessment                                       |
| PACKAGING METHOD,<br>SHIPMENT (FULL TRUCK):                                   | Industrial pallet max. 120x120 height 2.2 m                         |
| NUMBER OF PIECES PER PALLET:                                                  | 320 pcs.                                                            |
| PACKAGING METHOD, SHIPMENT (COURIER):                                         | Industrial pallet max.<br>120x120 height 2.1 m                      |
| NUMBER OF PIECES PER PALLET:                                                  | 316 pcs.                                                            |
| NATIONAL TECHNICAL ASSESSMENT:                                                | IBDiM-KOT 2023/0951<br>edition 1                                    |