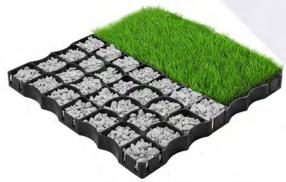

| PRODUCT SPECIFICATION                                                         | GRID OPLAST H30                                                     |
|-------------------------------------------------------------------------------|---------------------------------------------------------------------|
| EAN CODE:                                                                     | 5905778912003                                                       |
| DIMENSIONS (mm)                                                               | 500x500x30 ± 3%                                                     |
| WEIGHT:                                                                       | 0.97 kg. ± 2%                                                       |
| APPEARANCE:                                                                   | Black/graphite color,<br>smooth surface<br>(green color optionally) |
| RAW MATERIAL:                                                                 | PP/PE                                                               |
| CONTENT OF RAW MATERIAL FROM RECYCLING:                                       | 100%                                                                |
| COMPRESSIVE STRENGTH, IA METHOD AT +20°C (ibdim method no. pb/tw-2/147/2019): | > 180 tonnes/m2                                                     |
| COMPRESSIVE STRENGTH,<br>(FILLED WITH MINERAL AGGREGATE)<br>AT +20°C:         | > 400 tonnes/m2                                                     |
| CERTIFICATES:                                                                 | National Technical Assessment                                       |
| PACKAGING METHOD,<br>SHIPMENT (FULL TRUCK):                                   | Industrial pallet max. 120x120 height 2.2 m                         |
| NUMBER OF PIECES PER PALLET:                                                  | 320 pcs.                                                            |
| PACKAGING METHOD, SHIPMENT (COURIER):                                         | Industrial pallet max.<br>120x120 height 2.1 m                      |
| NUMBER OF PIECES PER PALLET:                                                  | 316 pcs.                                                            |
| NATIONAL TECHNICAL ASSESSMENT:                                                | IBDiM-KOT 2023/0951<br>edition 1                                    |