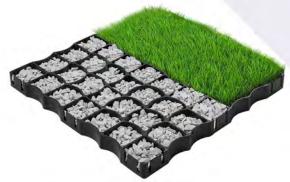

| PRODUCT SPECIFICATION                                                         | GRID OPLAST H40                                                     |
|-------------------------------------------------------------------------------|---------------------------------------------------------------------|
| EAN CODE:                                                                     | 5905778912010                                                       |
| DIMENSIONS (mm)                                                               | 500×500×40 ± 3%                                                     |
| WEIGHT:                                                                       | 1.3 kg. ± 4%                                                        |
| APPEARANCE:                                                                   | Black/graphite color,<br>smooth surface<br>(green color optionally) |
| RAW MATERIAL:                                                                 | PP/PE                                                               |
| CONTENT OF RAW MATERIAL FROM RECYCLING:                                       | 100%                                                                |
| COMPRESSIVE STRENGTH, IA METHOD AT +20°C (ibdim method no. pb/tw-2/147/2019): | > 250 tonnes/m2                                                     |
| COMPRESSIVE STRENGTH,<br>(FILLED WITH MINERAL AGGREGATE)<br>AT +20°C:         | > 500 tonnes/m2                                                     |
| CERTIFICATES:                                                                 | National Technical Assessment                                       |
| PACKAGING METHOD,<br>SHIPMENT (FULL TRUCK):                                   | Industrial pallet max.120x120 height 2.2 m                          |
| NUMBER OF PIECES PER PALLET:                                                  | 320 pcs.                                                            |
| PACKAGING METHOD, SHIPMENT (COURIER):                                         | Industrial pallet max. 120x120 height 2,1 m                         |
| NUMBER OF PIECES PER PALLET:                                                  | 316 pcs.                                                            |
| NATIONAL TECHNICAL ASSESSMENT:                                                | IBDiM-KOT 2023/0951<br>edition 1                                    |