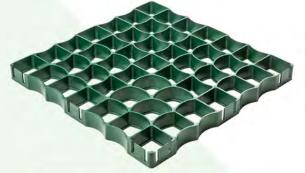

| PRODUCT SPECIFICATION                                                         | GRID OPLAST H40                                                     |
|-------------------------------------------------------------------------------|---------------------------------------------------------------------|
| EAN CODE:                                                                     | 5905778912010                                                       |
| DIMENSIONS (mm)                                                               | 500×500×40 ± 3%                                                     |
| WEIGHT:                                                                       | 1.3 kg. ± 4%                                                        |
| APPEARANCE:                                                                   | Black/graphite color,<br>smooth surface<br>(green color optionally) |
| RAW MATERIAL:                                                                 | PP/PE                                                               |
| CONTENT OF RAW MATERIAL FROM RECYCLING:                                       | 100%                                                                |
| COMPRESSIVE STRENGTH, IA METHOD AT +20°C (ibdim method no. pb/tw-2/147/2019): | > 250 tonnes/m2                                                     |
| COMPRESSIVE STRENGTH,<br>(FILLED WITH MINERAL AGGREGATE)<br>AT +20°C:         | > 500 tonnes/m2                                                     |
| CERTIFICATES:                                                                 | National Technical Assessment                                       |
| PACKAGING METHOD,<br>SHIPMENT (FULL TRUCK):                                   | Industrial pallet max.120x120 height 2.2 m                          |
| NUMBER OF PIECES PER PALLET:                                                  | 320 pcs.                                                            |
| PACKAGING METHOD, SHIPMENT (COURIER):                                         | Industrial pallet max. 120x120 height 2,1 m                         |
| NUMBER OF PIECES PER PALLET:                                                  | 316 pcs.                                                            |
| NATIONAL TECHNICAL ASSESSMENT:                                                | IBDiM-KOT 2023/0951<br>edition 1                                    |